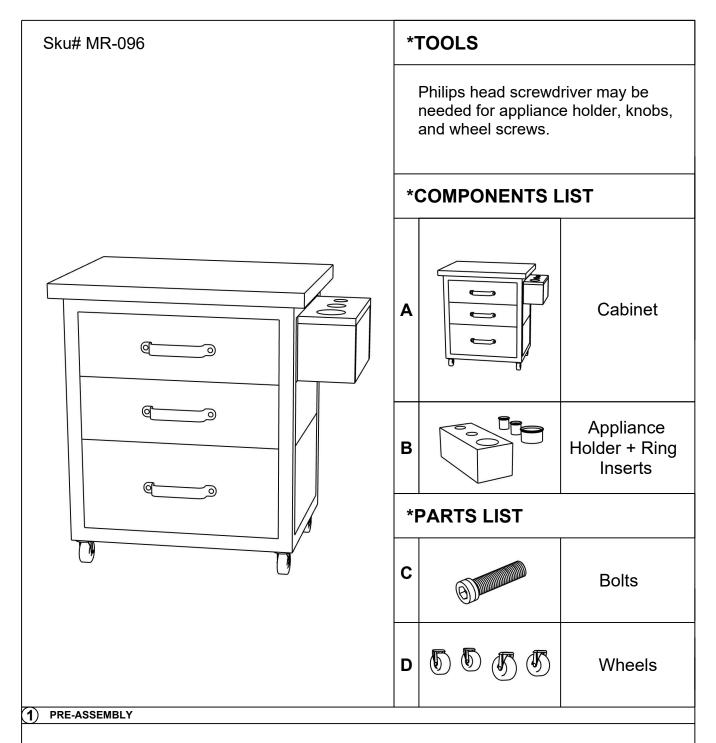

## Natchez Styling Station Assembly Guide

Remove and unwrap all pieces from shipping box. Make sure that the box(es) contain all of the listed parts before beginning assembly.

## 2) ATTACH APPLIANCE HOLDER

- 1) Line the appliance holder up with the holes on the side of the station and tighten bolts into the holes.
- 2) After this, Insert the ring inserts into their appropriate spots. Make sure that the rubber ring that came with the metal rings has the rounded side facing upwards before inserting.

- 3 ATTACH WHEELS
  - 1) You may carefully place cabinet on its side for ease of assembly.
  - 2) Line wheels up to the bottom of the cabinet and use bolts to secure into place.

4) ASSEMBLY COMPLETE

Enjoy your new station!

If you have any questions or problems during assembly please call our customer service at 1.888.332.0123

**Thanks for choosing Minerva!**