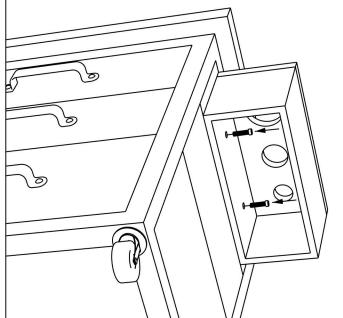

## 2) ATTACH APPLIANCE HOLDER

- 1) Line the appliance holder up with the holes on the side of the station and tighten bolts into the holes.
- 2) After this, Insert the ring inserts into their appropriate spots. Make sure that the rubber ring that came with the metal rings has the rounded side facing upwards before inserting.