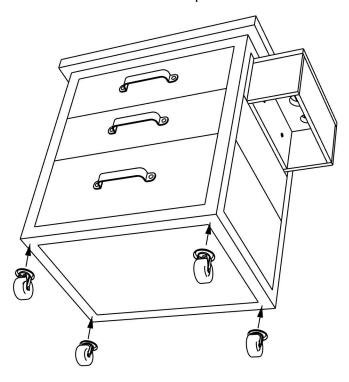

- 3 ATTACH WHEELS
  - 1) You may carefully place cabinet on its side for ease of assembly.
  - 2) Line wheels up to the bottom of the cabinet and use bolts to secure into place.

4) ASSEMBLY COMPLETE

Enjoy your new station!