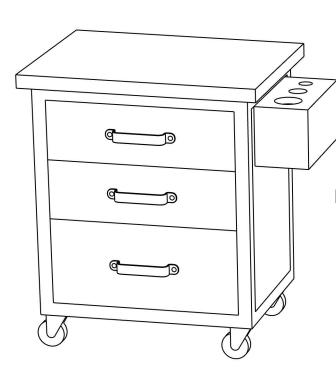

- 3 ATTACH WHEELS
  - 1) You may carefully place cabinet on its side for ease of assembly.
  - 2) Line wheels up to the bottom of the cabinet and use bolts to secure into place.

4) ASSEMBLY COMPLETE

Enjoy your new station!